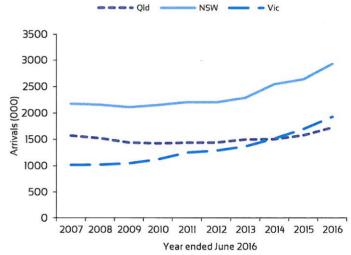

| 23.2%              | 97,000    | 16.1%              | 60,000    | 13.4%              |
| 35,000    | 1.6%               | 78,000    | 3.3%               | 43,000    | 9.3%               |
| 15,500    | -(0.2)%            | 57,000    | 8.2%               | 50,000    | 3.4%               |
| 27,500    | -(3.5)%            | 62,500    | 3.6%               | 29,500    | 6.0%               |
| 19,500    | 6.2%               | 52,000    | 1.2%               | 25,500    | 1.1%               |
| 13,000    | 22.9%              | 33,500    | 11.7%              | 23,500    | 12.1%              |
| 9,000     | 0.3%               | 13,500    | 2.8%               | 9,500     | 3.5%               |
| 1,726,000 | 9.4%               | 2,933,500 | 11.1%              | 1,933,500 | 13.9%              |



How are international arrivals trending?



Tabled ETISBC 25/7/1782

From:

Jim Moyers <Jim.Meyers@dsd.qld.gov.au>

Sent:

Friday, 28 April 2017 4:40 PM

To:

Cc: Subject: Stacey Higgins: Matt Woodforth

FW. Right to Information Application -

the Opposition (Receipt No: 3521969) 18-04-2017

Office of the Leader of

Hi

Further to our discussion this afternoon I confirm that the we have made initial inquiries to establish if documents exist in regard to your RTI application. Our advice is that the "AnthonyLynhamMPStafford@gmail.com" email address is an automated emailing account that sends out a regular political party newsletter and it is unlikely there are any relevant emails within scope in that account and we are checking further to ensure that is not the case. I have been advised th