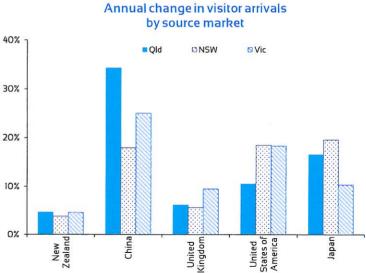

| 60,000    | 13.4%              |
| 35,000    | 1.6%               | 78,000    | 3.3%               | 43,000    | 9.3%               |
| 15,500    | -(0.2)%            | 57,000    | 8.2%               | 50,000    | 3.4%               |
| 27,500    | -(3.5)%            | 62,500    | 3.6%               | 29,500    | 6.0%               |
| 19,500    | 6.2%               | 52,000    | 1.2%               | 25,500    | 1.1%               |
| 13,000    | 22.9%              | 33,500    | 11.7%              | 23,500    | 12.1%              |
| 9,000     | 0.3%               | 13,500    | 2.8%               | 9,500     | 3.5%               |
| 1,726,000 | 9.4%               | 2,933,500 | 11.1%              | 1,933,500 | 13.9%              |



How are international arrivals trending?



Tabled ETISBC 25/7/1782

From:

Jim Moyers <Jim.Meyers@dsd.qld.gov.au>

Sent:

Friday, 28 April 2017 4:40 PM

To:

Cc: Subject: Stacey Higgins: Matt Woodforth

FW. Right to Information Application -

the Opposition (Receipt No: 3521969) 18-04-2017

Office of the Leader of

Hi

Further to our discussion this afternoon I confirm that the we have made initial inquiries to establish if documents exist in regard to your RTI application. Our advice is that the "AnthonyLynhamMPStafford@gmail.com" email address is an automated emailing account that sends out a regular political party newsletter and it is unlikely there are any relevant emails within scope in that account and we are checking further to ensure that is not the case. I have been advised that the "a.lynham@uq.edu.au" email account is