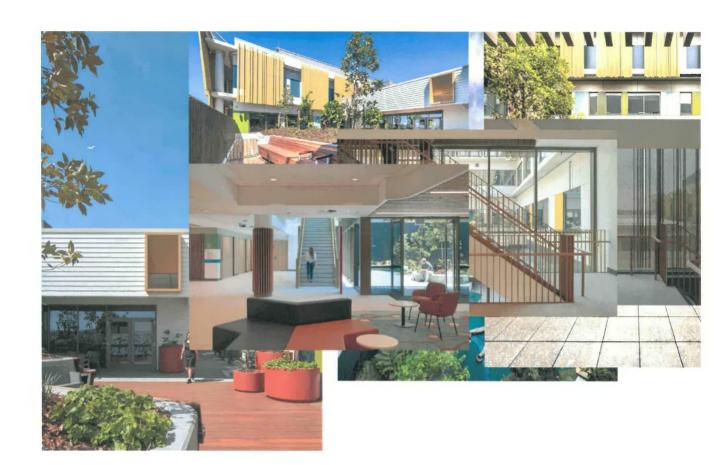

## **MEDIA SUMMARY**

The new clinical services building forms the centrepiece of the new Caboolture Hospital Redevelopment, on the site of the existing hospital, delivering a modern, functional and efficient healthcare building. This new building has created real change for both the staff and community by interweaving architecture, interiors and landscape, bringing a landscape character right into the heart of the design whilst offering contemporary care in a contemporary facility for the locals of the Caboolture region.