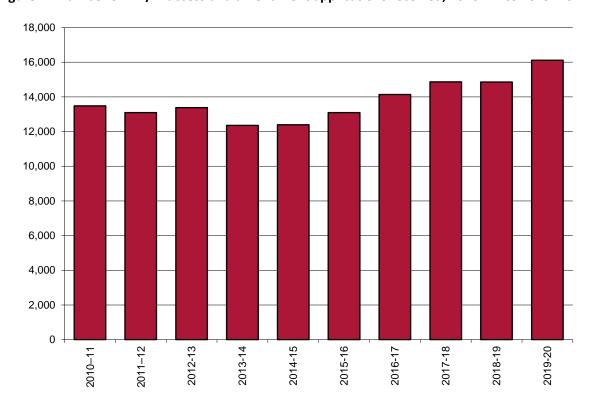

**Figure 1** shows the total number of RTI/IP access and amendment applications received over the last ten years by State Government agencies. These applications have increased between 2018-19 (14,863) and 2019-20 (16,118). These figures include both applications for information (access applications) and applications to have personal information amended on the basis it is inaccurate, incomplete, out of date or misleading (amendment applications).

Figure 1. Number of RTI/IP access and amendment applications received, 2010-11 to 2019-20

**Table 2** sets out the percentage of pages released in full (with no information deleted) or part (with only some information deleted) by all State Government agencies in response to access and amendment applications. These percentages are based on a comparison of the total number of pages released with the total number of pages considered when assessing applications.