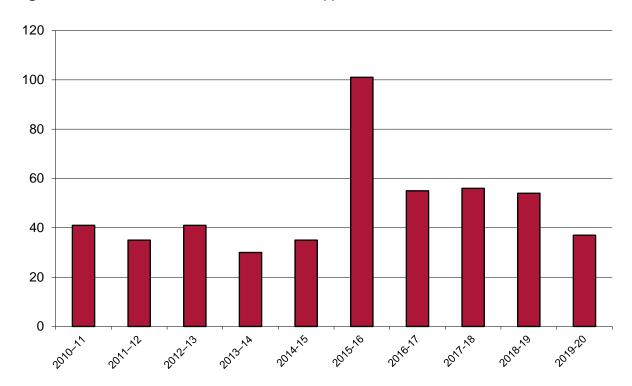

<sup>&</sup>lt;sup>2</sup> Rounded to the nearest percentage

Figure 2 shows the number of IP amendment applications received, 2010-11 to 2019-20.