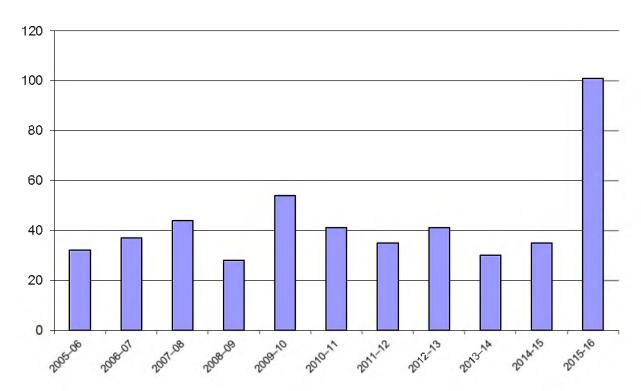

| 1,584,975               | 85.3                  |
| 2011–12              | 1,762,288               | 86.9                  |
| 2012–13              | 1,839,947               | 74.7                  |
| 2013–14              | 1,911,152               | 71.0                  |
| 2014–15              | 1,987,382               | 76.0                  |
| 2015–16              | 2,361,326               | 81.1                  |

<sup>&</sup>lt;sup>2</sup> Percentages are based on a comparison of the total number of pages released with the total number of pages considered when assessing applications.

The Pick!

The Right to Information Act 2009 and the Information Privacy Act 2009 commenced on 1 July 2009.

Figure 2. Number of IP amendment applications received, 2005–06 to 2015–16



### **APPENDIX 1 - Premier and Cabinet**

Table 1. Number of access applications - section 8(a) RTI Regulation and section 6(a) IP Regulation (including IP amendment applications)

| PORTFOLIO/AGENCY                                | Application<br>type | Received | Transferred | Withdrawn | Finalised<br>30 June 2016 |
|-------------------------------------------------|---------------------|----------|-------------|-----------|---------------------------|
|                                                 |                     |          | — no.       |           |                           |
| Department of the Premier and Cabinet           | Access-RTI          | 28       | 1           | 13        | 16                        |
| Office of the Premier and Minister for the Arts | Access-RT