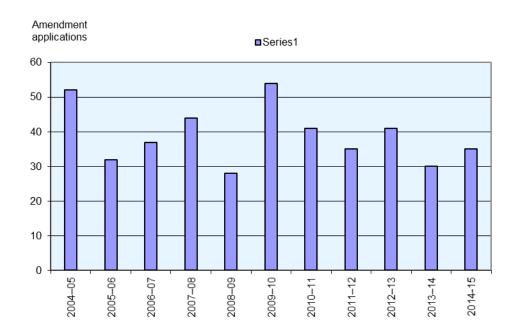

It is important that public sector agencies are vigilant in their awareness and understanding of their responsibilities when handling information on behalf of government agencies.

For the 2014–15 reporting year, all figures have been reported based on the actual applications processed by individual Right to Information and Privacy units.