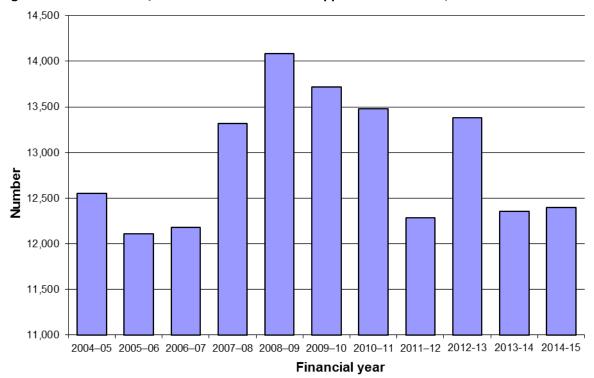

It is important that public sector agencies are vigilant in their awareness and understanding of their responsibilities when handling information on behalf of government agencies.

For the 2014–15 reporting year, all figures have been reported based on the actual applications processed by individual Right to Information and Privacy units.