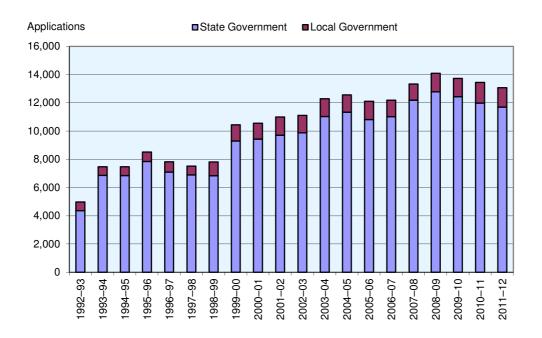

Detailed information for each agency is presented in the appendices and summarised in the tables and figures referred below:

| Comments                                                                                                                                                                      |  |  |
|-------------------------------------------------------------------------------------------------------------------------------------------------------------------------------|--|--|
| Number of RTI/IP access and amendment applications received by State Government (including Ministers) and local governments (total), 2011–12                                  |  |  |
| Shows the total number of RTI/IP access and amendment applications received by State Government (including Ministers) and local governments (total) in 2011-12. The number of |  |  |
| applications received is 13,101 being a decrease from last year's total of 13,479.                                                                                            |  |  |
| Number of access and amendment applications received, 2000-01 to 2011-12 Shows                                                                                                |  |  |
| the total number of RTI and IP Act access and amendment applications received by                                                                                              |  |  |
| Ministers and agencies in the last 12 years. There has been a slight reduction in the                                                                                         |  |  |
| number of applications compared with 2009-10 after slight increases in preceding years.                                                                                       |  |  |
| gure 1 State and local government RTI and IP access applications, 2011–12                                                                                                     |  |  |
| Shows that the State Government continues to receive approximately similar numbers of                                                                                         |  |  |
| RTI and IP access applications whereas RTI access applications continue to outnumber IP                                                                                       |  |  |
| access applications at local government level.                                                                                                                                |  |  |
| Access application by level of government, 1992–93 to 2011–12                                                                                                                 |  |  |
| Shows total access applications received by state and local government during the period                                                                                      |  |  |
| 1992-93 to 2011-12. There has been a slight reduction in the number of applications                                                                                           |  |  |
| compared with 2009-10 after a period of slight increase in preceding years.                                                                                                   |  |  |
| Number of internal reviews received by portfolio, 2011–12                                                                                                                     |  |  |
| Shows the number of internal reviews received during the period. There has been a small increase from last year's total of 257 to 271 reviews for 2011-12.                    |  |  |
|                                                                                                                                                                               |  |  |

Table 2. Number of access and amendment applications received, 2000–01 to 2011–12

| Financial year | Number |
|----------------|--------|
| 2000–01        | 10,558 |
| 2001–02        | 11,101 |
| 2002–03        | 11,111 |
| 2003–04        | 12,288 |
| 2004–05        | 12,554 |
| 2005–06        | 12,106 |
| 2006–07        | 12,179 |
| 2007–08        | 13,320 |
| 2008–09        | 14,081 |
| 2009–10        | 13,722 |
| 2010–11        | 13,479 |
| 2011-12        | 13,101 |

Figure 1. State and local government RTI access applications and IP access applications, 2011–12

Figure 2. Access application by level of government, 1992–93 to 2011–12

Table 3. Number of internal reviews received by portfolio, 2011–12