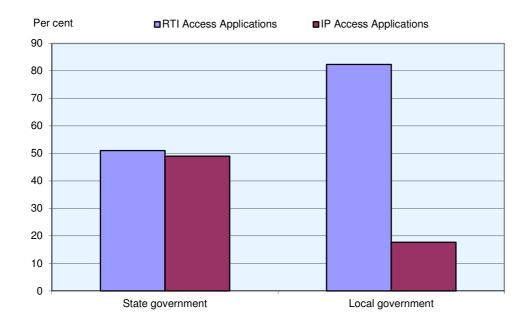

Detailed information for each agency is presented in the appendices and summarised in the tables and figures referred below:

| Comments                                                                                                                                                                      |  |  |
|-------------------------------------------------------------------------------------------------------------------------------------------------------------------------------|--|--|
| Number of RTI/IP access and amendment applications received by State Government (including Ministers) and local governments (total), 2011–12                                  |  |  |
| Shows the total number of RTI/IP access and amendment applications received by State Government (including Ministers) and local governments (total) in 2011-12. The number of |  |  |
| applications received is 13,101 being a decrease from last year's total of 13,479.                                                                                            |  |  |
| Number of access and amendment applications received, 2000-01 to 2011-12 Shows                                                                                                |  |  |
| the total number of RTI and IP Act access and amendment applications received by                                                                                              |  |  |
| Ministers and agencies in the last 12 years. There has been a slight reduction in the                                                                                         |  |  |
| number of applications compared with 2009-10 after slight increases in preceding years.                                                                                       |  |  |
| gure 1 State and local government RTI and IP access applications, 2011–12                                                                                                     |  |  |
| Shows that the State Government continues to receive approximately similar numbers of                                                                                         |  |  |
| RTI and IP access applications whereas RTI access applications continue to outnumber IP                                                                                       |  |  |
| access applications at local government level.                                                                                                                                |  |  |
| Access application by level of government, 1992–93 to 2011–12                                                                                                                 |  |  |
| Shows total access applications received by state and local government during the period                                                                                      |  |  |
| 1992-93 to 2011-12. There has been a slight reduction in the number of applications                                                                                           |  |  |
| compared with 2009-10 after a period of slight increase in preceding years.                                                                                                   |  |  |
| Number of internal reviews received by portfolio, 2011–12                                                                                                                     |  |  |
| Shows the number of internal reviews received during the period. There has been a small increase from last year's total of 257 to 271 reviews for 2011-12.                    |  |  |
|                                                                                                                                                                               |  |  |

Figure 1. State and local government RTI access applications and IP access applications, 2011–12

Figure 2. Access application by level of government, 1992–93 to 2011–12

Table 3. Number of internal reviews received by portfolio, 2011–12