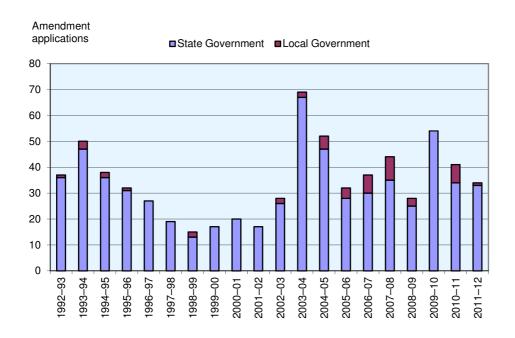

| Reference | Comments                                                                                                                                                                                                                                                                                                            |
|-----------|---------------------------------------------------------------------------------------------------------------------------------------------------------------------------------------------------------------------------------------------------------------------------------------------------------------------|
| Table 4   | Percentage of pages released in full or part, 2000–01 to 2011–12  Sets out the percentage of pages released in full or part by all Ministers and agencies (including local government) in response to access and amendment applications over the                                                                    |
|           | last 12 years. These percentages are based on a comparison of the total number of pages released with the total number of pages considered when assessing applications. The data show that the percentage of pages released during 2011-12 is similar to the last seven years.                                      |
| Figure 3  | Number of IP amendment applications received by government type, 1992–93 to 2011–12                                                                                                                                                                                                                                 |
| Table 5   | Shows the number of IP amendment applications received by state and local governments.  Amount of fees and charges by portfolio, 2011–12  Details the fees and charges received. The total revenue received amounts to just under \$0.5m.                                                                           |
| Table 6   | Efforts by agencies to further the object of the RTI Act or the IP Act Shows information provided by agencies about their efforts in the 2011-12 reporting period to further the objects of the RTI and IP Acts (as required under subsection 8(1)(k) of the RTI Regulation and section 6(k) of the IP Regulation). |

Figure 3. Number of IP amendment applications received by government type, 1992–93 to 2011–12

Table 5. Amount of fees and charges by portfolio, 2011–12

|                                                                  |                                 | IP                          |                               |                                          |                               |
|------------------------------------------------------------------|---------------------------------|-----------------------------|-------------------------------|------------------------------------------|-------------------------------|
| PORTFOLIO/AGENCY                                                 | Application<br>fees<br>received | Processing charges received | Access<br>charges<br>received | Total<br>fees and<br>charges<br>received | Access<br>charges<br>received |
| Premier and Cabinet                                              | 1,170                           | 1,038                       | 0                             | 2,208                                    | 0                             |
| Aboriginal and Torres Strait Islander and Multicultural Affairs  | 39                              | 0                           | 0                             | 39                                       | 0                             |
| Agriculture, Fisheries and Forestry                              | 350                             | 0                           | 24                            | 374                                      | 0                             |
| Communities, Child Safety and Disability Services                | 14,463                          | 8,026                       | 0                             | 22,489                                   | 0                             |
| Community Safety                                                 | 3,507                           | 2,992                       | 420                           | 6,919                                    | 0                             |
| Queensland Police Service                                        | 37,692                          | 11,900                      | 487                           | 50,080                                   | 0                             |
| Education, Training and Employment                               | 4,846                           | 7,065                       | 17                            | 11,928                                   | 369                           |
| Energy and Water Supply                                          | 3,105                           | 2,943                       | 973                           | 7,021                                    | 0                             |
| Environment and Heritage Protection                              | 7,991                           | 14,841                      | 0                             | 22,832                                   | 0                             |
| Queensland Health                                                | 46,239                          | 34,335                      | 1,355                         | 81,930                                   | 974                           |
| Housing and Public Works                                         | 5,184                           | 4,597                       | 0                             | 9,781                                    | 0                             |
| Justice and Attorney-General                                     | 45,669                          | 29,696                      | 2,572                         | 77,937                                   | 0                             |
| Local Government                                                 | 46,781                          | 47,696                      | 1,620                         | 96,096                                   | 27                            |
| National Parks, Recreation, Sport and Racing                     | 272                             | 766                         | 0                             | 1,038                                    | 0                             |
| Natural Resources and Mines                                      | 7,368                           | 25,734                      | 5                             | 33,107                                   | 0                             |
| Science, Information Technology, Innovation and the Arts         | 39                              | 300                         | 0                             | 339                                      | 0                             |
| State Development, Infrastructure and Planning                   | 1,635                           | 12,084                      | 0                             | 13,719                                   | 0                             |
| Tourism, Major Events, Small Business and The Commonwealth Games | 0                               | 0                           | 0                             | 0                                        | 0                             |
| Transport and Main Roads                                         | 20,352                          | 31,019                      | 5,137                         | 56,507                                   | 626                           |
| Queensland Treasury and Trade                                    | 1,914                           | 1,914                       | 0                             | 3,828                                    | 0                             |
| TOTAL                                                            | 248,616                         | 236,947                     | 12,610                        | 498,173                                  | 1,996                         |