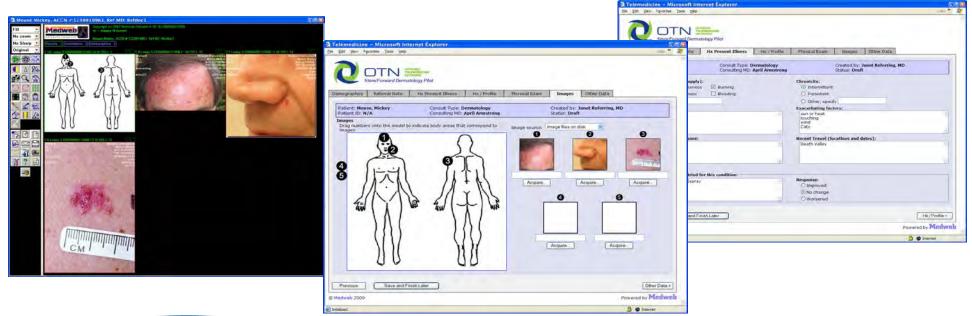

## Teledermatology (eConsult)

## As of March 31, 2014, 2,300 Family Physicians were using Teledermatology