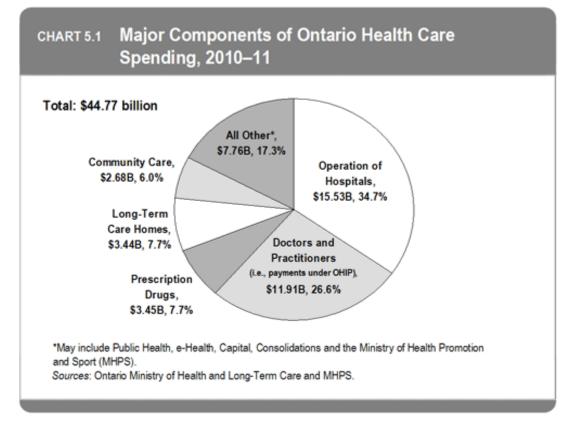

## Ontario's Government Health Care Spend '10/11

Health Care Spend 40.3% of Ontario's total program spend (\$2,710/per capita)