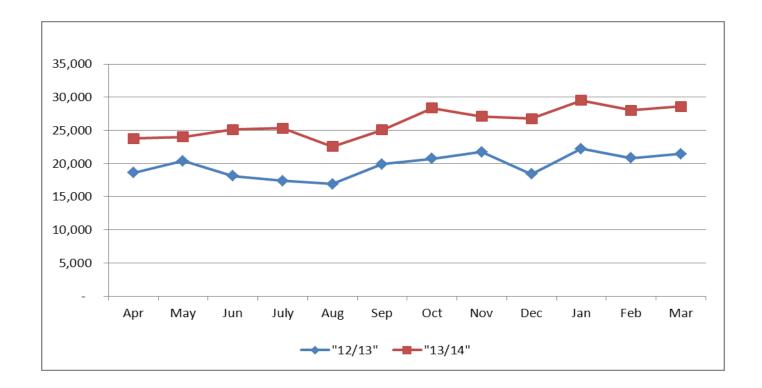

#### Avoided Travel in Northern Ontario (in millions)

#### Avoided Travel 2013/14

- An estimated 259 million km of patient travel was avoided across all of Ontario.
- Estimated pollutant load eliminated = 61 million kg
- Estimated liters of fuel saved = 25 million L
- An estimated 145 million km of patient travel was avoided for patients from LHINs 13 and 14 alone.
- Estimated Northern Health Travel Grant cost avoidance of **\$61,800,539.**