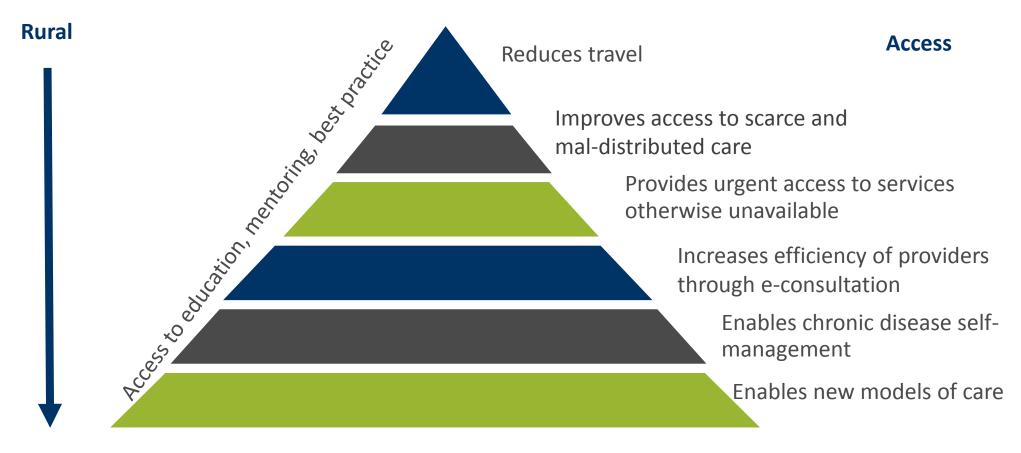

## **OTN's Role**

# What Does OTN Do?

- 1. Support a single, harmonized, model
  - Standards & processes
  - Inclusive <u>membership model</u>
- 2. Provide a set of centralized services
  - TM Applications Turnkey Technology Support Training – Privacy & Security – TM Directory – Scheduling – Reporting
- 3. Catalyze and drive adoption
  - Providers Organizations Programs Regions