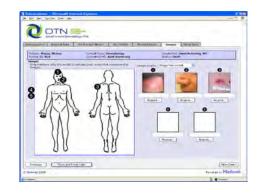

#### 2. Provider to Provider <u>eConsult</u> (AKA 'store-forward' telemedicine)

 Current uses: dermatology, ophthalmology & retinal screening, wound care, psychiatry

## Teledermatology (eConsult)

## As of March 31, 2014, 2,300 Family Physicians were using Teledermatology