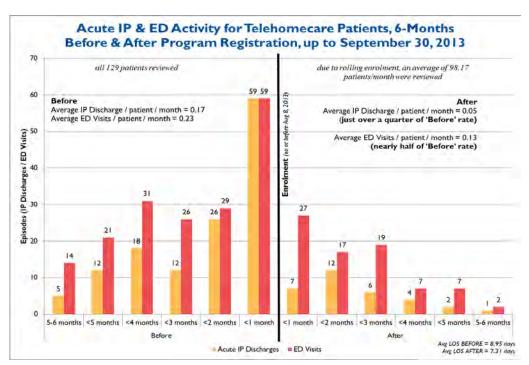

## **Telehomecare Outcomes 2013**

 Results for the period April to September 30, 2013 indicate a reduction of 43% in ED visits and a reduction of 71% in hospital admissions (when compared with the pre-Telehomecare rate)\*

\*William Osler Health System utilization data review of first 130 patients in the Central West LHIN Telehomecare Program; September, 2013