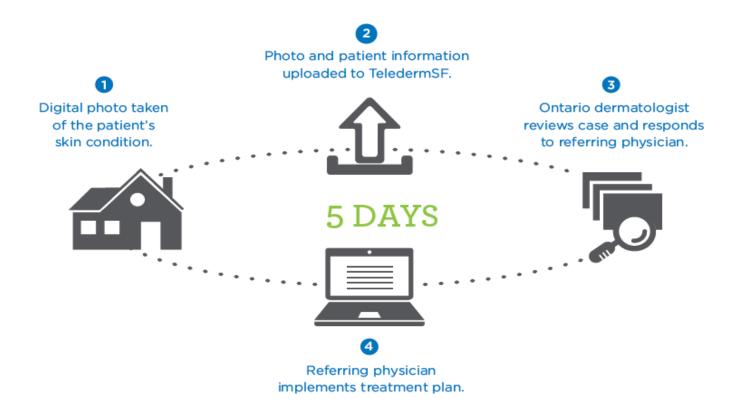

## Teledermatology (eConsult)

## As of March 31, 2014, 2,300 Family Physicians were using Teledermatology