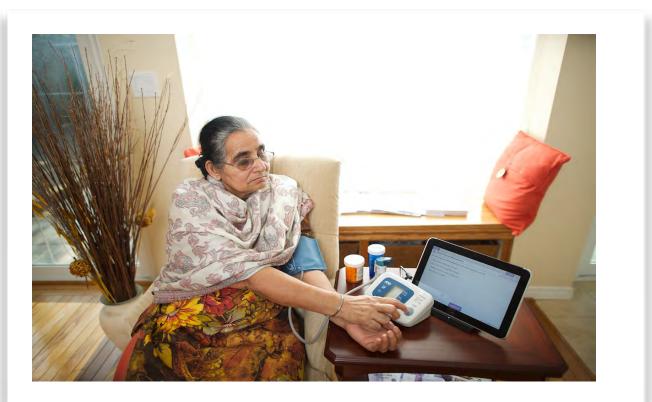

### 5. Telehomecare

### Remote Monitoring and Coaching for People with Chronic Disease

## **Telehomecare Outcomes 2013**

 Results for the period April to September 30, 2013 indicate a reduction of 43% in ED visits and a reduction of 71% in hospital admissions (when compared with the pre-Telehomecare rate)\*