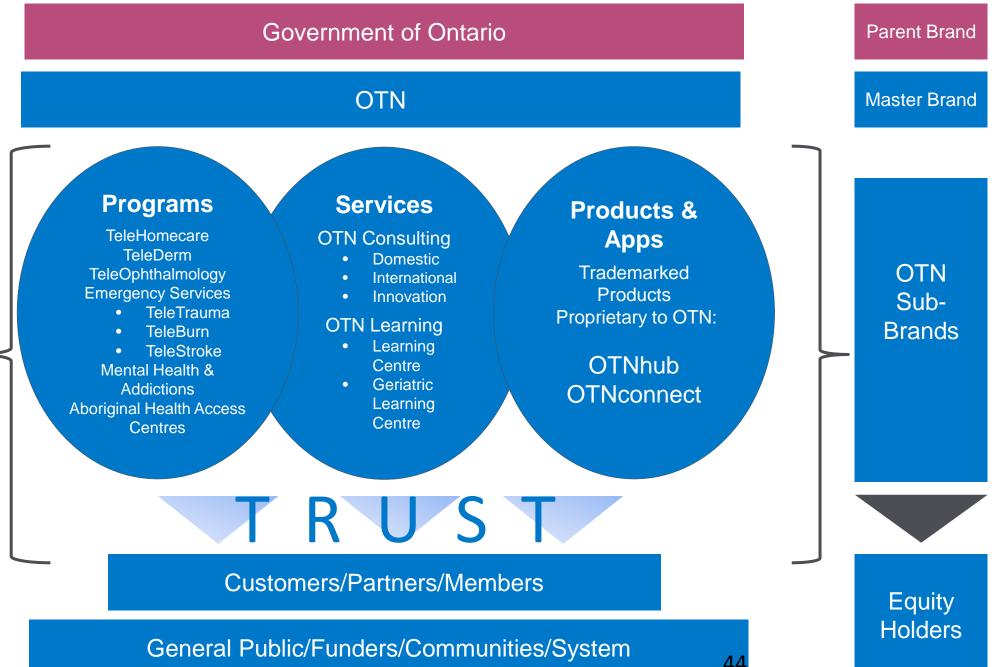

## OTN

- An independent not-for-profit corporation funded by the Government of Ontario and established in 2006
- Delivery partners include:
  - eHealth Ontario
  - Keewaytinook Okimakanak e-Health
  - OntarioMD
  - Canada Health Infoway

- Members include 1,350 health care and education organizations
- 230 employees in 5 offices and 25 home offices

#### Governance

- Independent Board of Directors
- 13 sage individuals, including LHIN and hospital CEOs, health providers, educators, business leaders etc.
- A Transfer Payment Agent of the Ministry of Health and Long-term Care (MoHLTC) with base funding
- Deliverables determined annually through a standing Transfer Payment Agreement with an annually updated schedule of deliverables
- Additional revenue from non-MoHLTC ministries, Federal grants and sale of premium services.