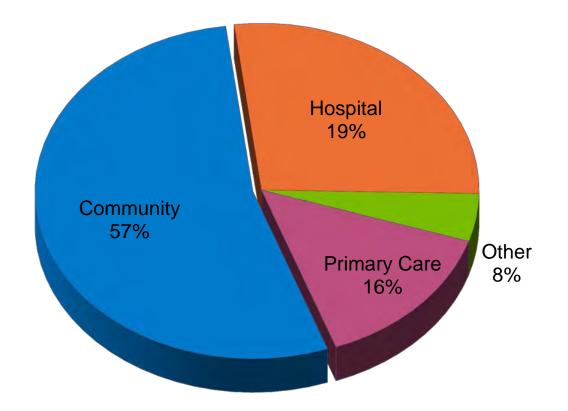

|  |  |  |  |
| OTHER Administration         | 16             | 16               |  |  |  |  |
| OTHER Community              | 1              | 1                |  |  |  |  |
| OTHER Education              | 3              | 3                |  |  |  |  |
| OTHER Healthcare             | 52             | 64               |  |  |  |  |
| OTN Office                   | 18             | 62               |  |  |  |  |
| Professional Organization    | 17             | 22               |  |  |  |  |
| Public Health                | 53             | 72               |  |  |  |  |
| Rehab Facility               | 17             | 35               |  |  |  |  |
| Total                        | 1,748          | 3,298            |  |  |  |  |



#### **Clinical Events by Patient Host Type**





#### Avoided Travel in Northern Ontario (in millions)



#### Avoided Travel 2013/14

- An estimated 259 million km of patient travel was avoided across all of Ontario.
- Estimated pollutant load eliminated = 61 million kg
- Estimated liters of fuel saved = 25 million L
- An estimated 145 million km of patient travel was avoided for patients from LHINs 13 and 14 alone.
- Estimated Northern Health Travel Grant cost avoidance of **\$61,800,539.**



#### Patient Survey Results

87%

74%

were satisfied with their telemedicine visit.

indicated they would use it again.

felt as comfortable receiving care through telemedicine as they would have in person.

saved money using telemedicine, with average savings of \$C 242.

Patient survey results - videoconferencing 2012



#### 2. Provider t