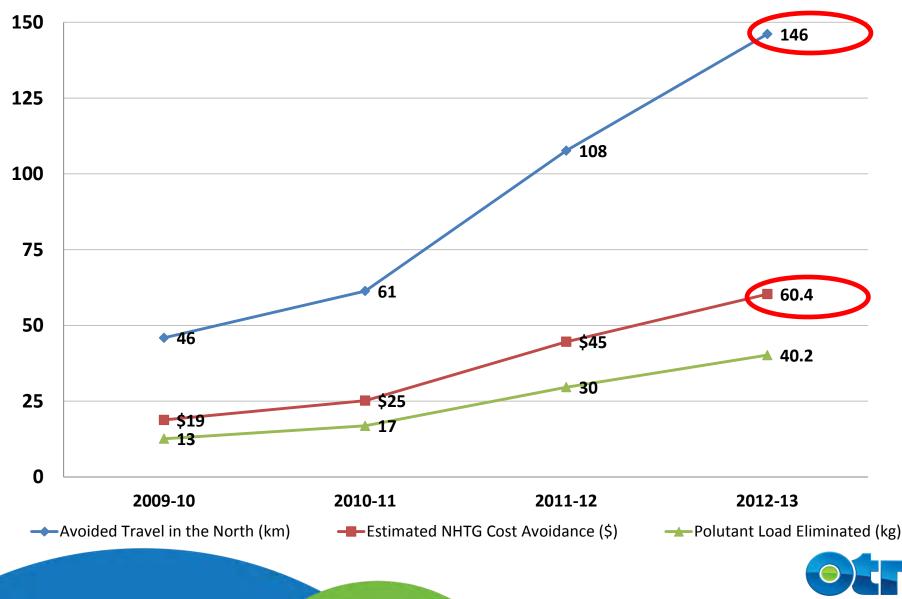

#### Avoided Travel in Northern Ontario (in millions)

#### Avoided Travel 2013/14

- An estimated 259 million km of patient travel was avoided across all of Ontario.
- Estimated pollutant load eliminated = 61 million kg
- Estimated liters of fuel saved = 25 million L
- An estimated 145 million km of patient travel was avoided for patients from LHINs 13 and 14 alone.
- Estimated Northern Health Travel Grant cost avoidance of **\$61,800,539.**